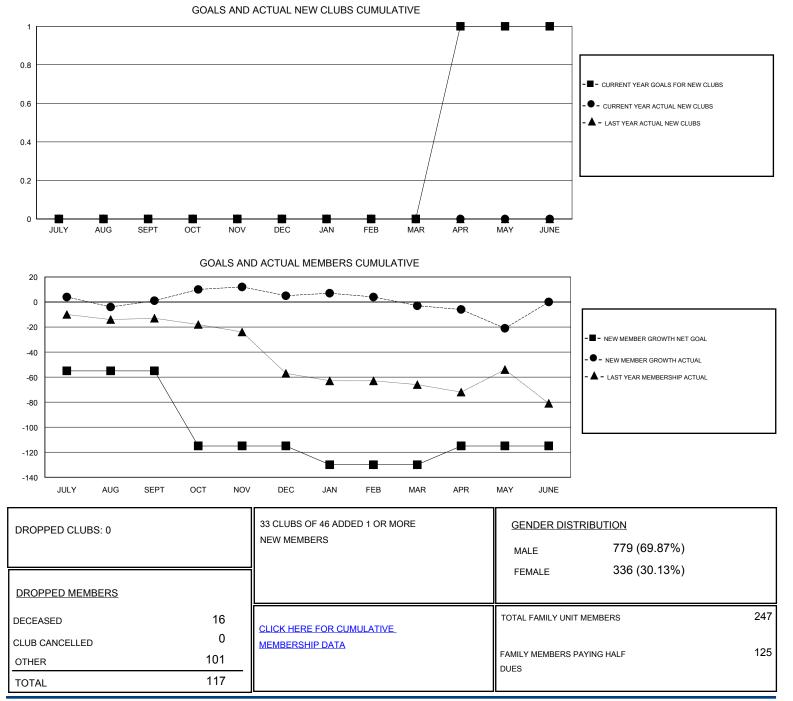

## GMT: HAL GRIFFIN

|          | MISSOURI  |
|----------|-----------|
| LOCATION | 100000101 |

GMT CA

| Clubs                 |               |           |               | Members               |                                                                |                                                              |                                                    |
|-----------------------|---------------|-----------|---------------|-----------------------|----------------------------------------------------------------|--------------------------------------------------------------|----------------------------------------------------|
| RESULTS FOR 2016-2017 |               |           |               | RESULTS FOR 2016-2017 |                                                                |                                                              |                                                    |
| QUARTER               | NEW CLUB GOAL | NEW CLUBS | DROPPED CLUBS | QUARTER               | NEW MEMBER GROWTH<br>NET GOAL (not reinstated<br>or transfers) | NEW MEMBER<br>GROWTH ACTUAL (not<br>reinstated or transfers) | DROPPED<br>MEMBERS ACTUAL<br>(including transfers) |
| JULY/AUG/SEPT         | 0             | 0         | 0             | JULY/AUG/SEPT         | -55                                                            | 25                                                           | 24                                                 |
| OCT/NOV/DEC           | 0             | 0         | 0             | OCT/NOV/DEC           | -60                                                            | 24                                                           | 20                                                 |
| JAN/FEB/MAR           | 0             | 0         | 0             | JAN/FEB/MAR           | -15                                                            | 26                                                           | 34                                                 |
| APR/MAY/JUNE          | 1             | 0         | 0             | APR/MAY/JUNE          | 15                                                             | 21                                                           | 39                                                 |